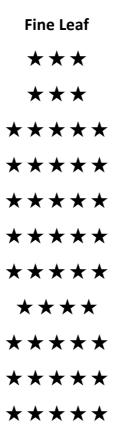

## **TURF VARIETIES** QUICK COMPARISION CHART

| Leaf Blade          |
|---------------------|
| Shade Tolerance     |
| Wear Resistance     |
| Low Maintenance     |
| Drough Tolerance    |
| Heat Tolerance      |
| Weed Resistance     |
| Pest Resitance      |
| Low Fertilisation   |
| Overall Performance |
| Overall Appearance  |
|                     |

|   | /         |  |
|---|-----------|--|
|   | Fine Leaf |  |
|   | ***       |  |
| * | ****      |  |
| * | ***       |  |
| * | ***       |  |
| * | ***       |  |
| * | ***       |  |
| * | ***       |  |
| * | ***       |  |
|   | ***       |  |
|   | ***       |  |
|   | ***       |  |